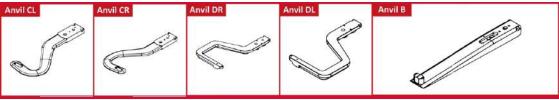

## **TOOL FEATURES**

- 1. Robust gravity casted frame for extended tool life.
- 2. Powerful shuttle blade for pre-compression prior to and during operation.
- 3. Special-treated clinch plate for maximum durability.
- 4. 6" x 1" high throat provides flexibility during usage.
- 5. Standard equipped air-flow adjust port.
- · High speed operation .
- · Durable for professional use.
- · Curved anvils available for various applications.
- · CR / CL / DR / DL / B type anvils available.