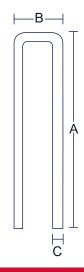

| FASTENER SPECS  |                   |                     |                        |                   |                                    |
|-----------------|-------------------|---------------------|------------------------|-------------------|------------------------------------|
| Model<br>Number | Staple<br>  Type  | Loading<br>Capacity | А                      | В                 | С                                  |
| PS50-10B        | Bostitch SB103020 | 100                 | 10~16mm<br>(3/8"~5/8") | 12.95mm<br>(1/2") | 0.50 x 2.60mm<br>(0.020" x 0.103") |
| PS50-5B         | Bostitch SB5019   | 220                 | 10~16mm<br>(3/8"~5/8") | 12.85mm<br>(1/2") | 0.55 x 1.27mm<br>(0.022" x 0.050") |
| PS50-777        | KIHLBERG JK777    | 140                 | 10~16mm<br>(3/8"~5/8") | 12.3mm<br>(1/2")  | 0.65 x 2.25mm<br>(0.026" x 0.090") |
| PS50-779        | KIHLBERG JK779    | 250                 | 10~16mm<br>(3/8"~5/8") | 12.3mm<br>(1/2")  | 0.50 x 2.60mm<br>(0.020" x 0.103") |
| PS50-80         | 80 Series         | 250                 | 10~16mm<br>(3/8"~5/8") | 12.8mm<br>(1/2")  | 0.50 x 1.25mm<br>(0.020" x 0.049") |