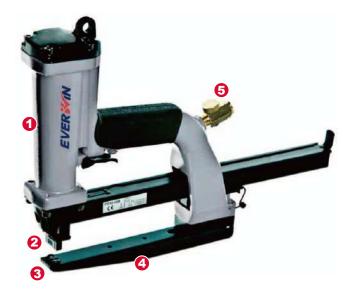

## **TOOL FEATURES**

- 1. Robust gravity casted frame for extended tool life.
- 2. Powerful shuttle blade for pre-compression prior to and during operation.
- 3. Special-treated clinch plate for maximum durability.
- 4. 6" x 1" high throat provides flexibility during usage.
- 5. Standard equipped air-flow adjust port.
- · High speed operation .
- · Durable for professional use.
- · Curved anvils available for various applications.
- · CR / CL / DR / DL / B type anvils available.

| TOOL SPECS         |                                                        |  |  |  |
|--------------------|--------------------------------------------------------|--|--|--|
| Weight             | 2.2 kgs (4.8 lbs)                                      |  |  |  |
| Height             | 240mm (9.4")                                           |  |  |  |
| Width              | 55mm (2.2")                                            |  |  |  |
| Length             | 370mm (14.6")                                          |  |  |  |
| Operating Pressure | 2.5~3.9 bar (36~55 psi)                                |  |  |  |
| Applications       | Corrugated Containers, Pallet Boxes, container Inserts |  |  |  |